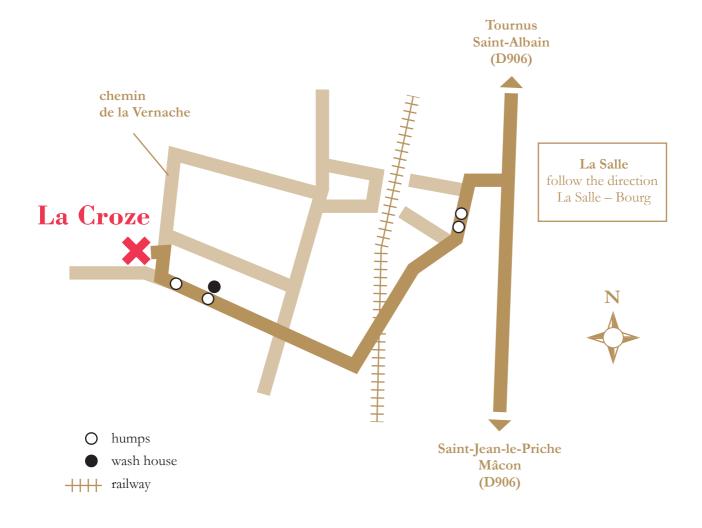

## From Lyon by the A6 highway:

Exit the highway at Mâcon North (exit #28), then follow the direction Châlon – Tournus – Pont-de-Vaux by the D906 road (formerly RN6).

From the D906, follow the road towards
La Salle - Bourg.

Cross two humps, pass under the railway bridge, then again two humps (in front of the old stone wash house and at the end of the straight line).

Take the first road on your right, just after the fourth hump: chemin de la Vernache.

Our house is the first one on the left, No. 39 (bed and breakfast panel - Gîtes de France).